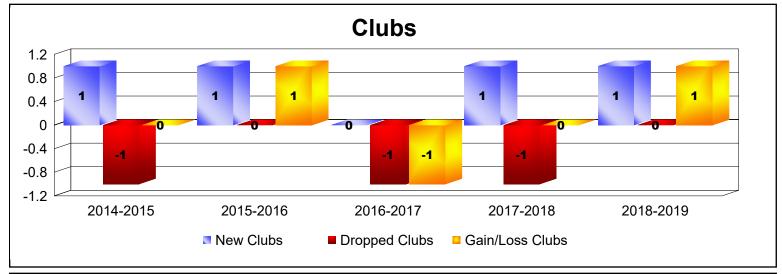

District 34 C

As of June 2019 Cumulative

| Year      | New<br>Clubs | Dropped<br>Clubs | Gain/<br>Loss<br>Clubs | New<br>Members | Charter<br>Members | Reinstate<br>Members | Transfer<br>Members | Total<br>Member<br>Added | Total<br>Members<br>Dropped | Gain/<br>Loss<br>Members |
|-----------|--------------|------------------|------------------------|----------------|--------------------|----------------------|---------------------|--------------------------|-----------------------------|--------------------------|
| 2014-2015 | 1            | -1               | 0                      | 169            | 40                 | 3                    | 13                  | 225                      | -188                        | 37                       |
| 2015-2016 | 1            | 0                | 1                      | 100            | 40                 | 3                    | 7                   | 150                      | -156                        | -6                       |
| 2016-2017 | 0            | -1               | -1                     | 114            | 2                  | 5                    | 13                  | 134                      | -202                        | -68                      |
| 2017-2018 | 1            | -1               | 0                      | 141            | 31                 | 7                    | 7                   | 186                      | -203                        | -17                      |
| 2018-2019 | 1            | 0                | 1                      | 153            | 32                 | 4                    | 3                   | 192                      | -141                        | 51                       |
| Average   | 1            | -1               | 0                      | 135            | 29                 | 4                    | 9                   | 177                      | -178                        | -1                       |