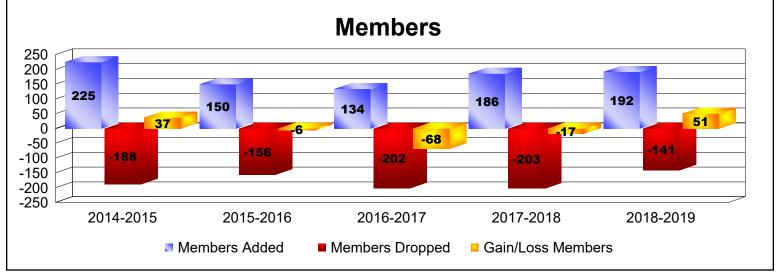

District 34 C

As of June 2019 Cumulative

| Year      | New<br>Clubs | Dropped<br>Clubs | Gain/<br>Loss<br>Clubs | New<br>Members | Charter<br>Members | Reinstate<br>Members | Transfer<br>Members | Total<br>Member<br>Added | Total<br>Members<br>Dropped | Gain/<br>Loss<br>Members |
|-----------|--------------|------------------|------------------------|----------------|--------------------|----------------------|---------------------|--------------------------|-----------------------------|--------------------------|
| 2014-2015 | 1            | -1               | 0                      | 169            | 40                 | 3                    | 13                  | 225                      | -188                        | 37                       |
| 2015-2016 | 1            | 0                | 1                      | 100            | 40                 | 3                    | 7                   | 150                      | -156                        | -6                       |
| 2016-2017 | 0            | -1               | -1                     | 114            | 2                  | 5                    | 13                  | 134                      | -202                        | -68                      |
| 2017-2018 | 1            | -1               | 0                      | 141            | 31                 | 7                    | 7                   | 186                      | -203                        | -17                      |
| 2018-2019 | 1            | 0                | 1                      | 153            | 32                 | 4                    | 3                   | 192                      | -141                        | 51                       |
| Average   | 1            | -1               | 0                      | 135            | 29                 | 4                    | 9                   | 177                      | -178                        | -1                       |